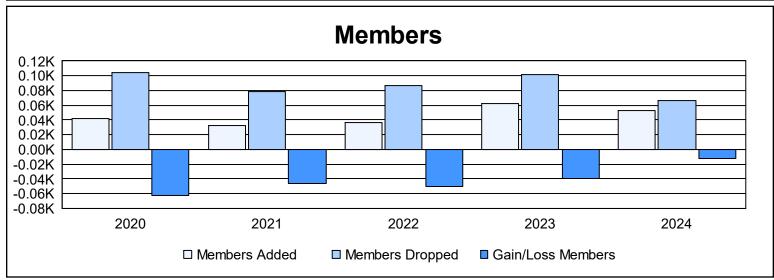

District 1 G

As of June 2024 Cumulative

| Year      | New<br>Clubs | Dropped<br>Clubs | Gain/<br>Loss<br>Clubs | New<br>Members | Charter<br>Members | Reinstate<br>Members | Transfer<br>Members | Total<br>Member<br>Added | Total<br>Members<br>Dropped | Gain/<br>Loss<br>Members |
|-----------|--------------|------------------|------------------------|----------------|--------------------|----------------------|---------------------|--------------------------|-----------------------------|--------------------------|
| 2019-2020 | 0            | 2                | -2                     | 41             | 0                  | 1                    | 0                   | 42                       | 104                         | -62                      |
| 2020-2021 | 0            | 0                | 0                      | 28             | 0                  | 0                    | 4                   | 32                       | 78                          | -46                      |
| 2021-2022 | 0            | 2                | -2                     | 35             | 0                  | 1                    | 0                   | 36                       | 87                          | -51                      |
| 2022-2023 | 0            | 2                | -2                     | 60             | 0                  | 2                    | 0                   | 62                       | 101                         | -39                      |
| 2023-2024 | 0            | 1                | -1                     | 48             | 0                  | 0                    | 5                   | 53                       | 66                          | -13                      |
| Average   | 0            | 1                | -1                     | 42             | 0                  | 1                    | 2                   | 45                       | 87                          | -42                      |