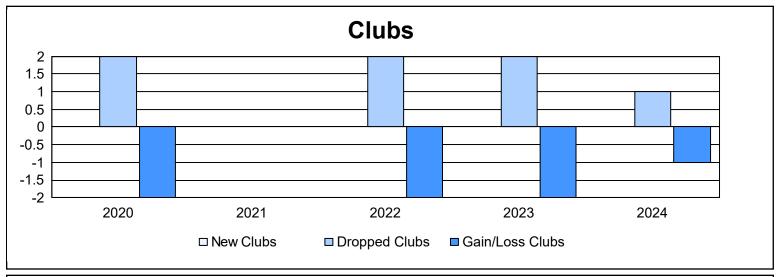

District 1 G

As of June 2024 Cumulative

| Year      | New<br>Clubs | Dropped<br>Clubs | Gain/<br>Loss<br>Clubs | New<br>Members | Charter<br>Members | Reinstate<br>Members | Transfer<br>Members | Total<br>Member<br>Added | Total<br>Members<br>Dropped | Gain/<br>Loss<br>Members |
|-----------|--------------|------------------|------------------------|----------------|--------------------|----------------------|---------------------|--------------------------|-----------------------------|--------------------------|
| 2019-2020 | 0            | 2                | -2                     | 41             | 0                  | 1                    | 0                   | 42                       | 104                         | -62                      |
| 2020-2021 | 0            | 0                | 0                      | 28             | 0                  | 0                    | 4                   | 32                       | 78                          | -46                      |
| 2021-2022 | 0            | 2                | -2                     | 35             | 0                  | 1                    | 0                   | 36                       | 87                          | -51                      |
| 2022-2023 | 0            | 2                | -2                     | 60             | 0                  | 2                    | 0                   | 62                       | 101                         | -39                      |
| 2023-2024 | 0            | 1                | -1                     | 48             | 0                  | 0                    | 5                   | 53                       | 66                          | -13                      |
| Average   | 0            | 1                | -1                     | 42             | 0                  | 1                    | 2                   | 45                       | 87                          | -42                      |